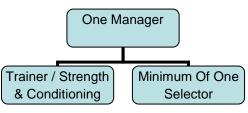

Following on from last years AGM the Chairperson met with all concerned and established a five person sub-committee to look after the Senior Lad (Dean Slattery, Michael Harnett, Ciaran Troy, Des Brannock, Mick Kehoe). Niall Whyte and Tommy Deveraux were appointed to look after the senior team and Mickey Harnett agreed to take on the U20's.

Having struggled to field teams in 2017 the priority for 2018 was to get player numbers up and this was reasonably successful with an average of 25 players for most training session and for matches. Over the year issues around the senior setup were reviewed and the loss of a lot players once they got to minor level was identified as a major issue for the club. Basically, the club is not providing football, or a suitable environment, for minors players (Analysis of games played since 2013 and Kildare competition calendar attached). Some behavioral issues but the senior setup is the major issue rather than a senior team and the sub-committee has to address the issue of football for U17's, U18's and older, the full senior setup. A proposal from the sub committee in relation as to the senior panel management process and structure (attached) was discussed and unanimously approved.