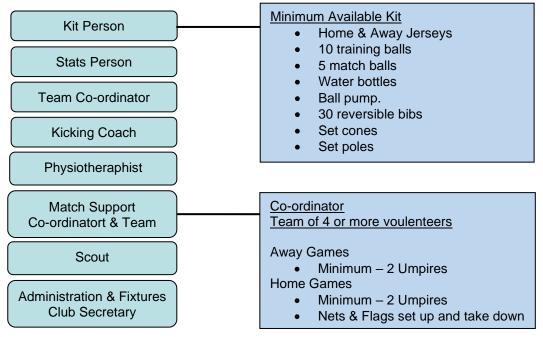

to the appointment of the team manager, trainer, selector and other roles however the appointments (any interviews, negotiations, etc.) will be done by the three non-players on the Sub-Committee.

Appointments and access to facilities are subject to available funding.

The appointment of the Club Member and the two Club Executive members of the Sub-Committee will be made at the AGM. The player representatives will be nominated by the players and confirmed at the AGM.

# Suncroft Gaelic Football Club Senior GAA Panel Management Structure



#### Training / Management Structure

Following consultation, the following structure was agreed by the Sub-Committee. The Sub-Committee acknowledge that it would require revision and would take time to establish.

#### **Management**



<u>Support</u>



#### **Facilities**

Reasonable effort will be made to facilitate Gym access for up to 8 secessions in Jan/Feb/Mar. Winter training - floodlight pitch for up to 8 secessions.

Suncroft pitches / training area booked as required via club pitch co-ordinator.

#### Player Policy

Open door policy. Anyone young or old, committed, regular or occasional and of any skill level welcome to come and train if they contribute positively to training and are registered with the club.

Only players that train on a regular basis will be fielded in games, this includes any second and/or third development teams.

Second and/or third senior development teams will have the primary purpose of:

- 1) developing young players and introducing minor players to senior football
- 2) providing gametime for players